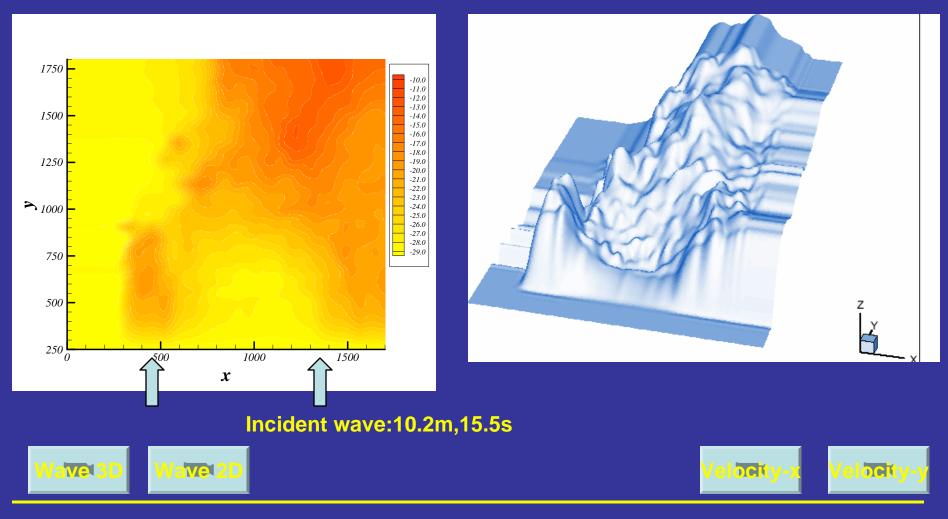

#### **Numerical Prediction of Wave Refraction & Reflection**

2D Side View

(63:32:5.64, 44:33:20.27)

#### (63:30:57.22, 44:33:20.27)

(63:32:5.64, 44:32:47.8)

(63:30:57.22, 44:32:47.8)