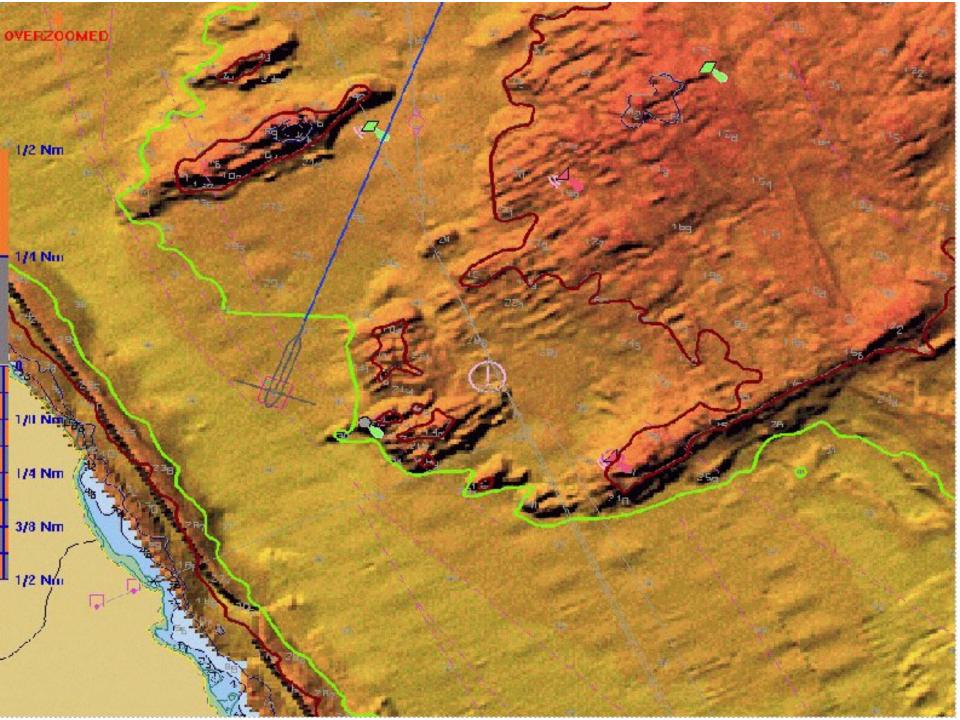

# Valuable Planning Tool

- Wave heights referenced to chart datum displayed as a safety contour on electronic charts.
- Buoy data validates wave transformation models.

### Safety Contour Varies With Sea State

Good Sea Conditions

Adverse Sea Conditions