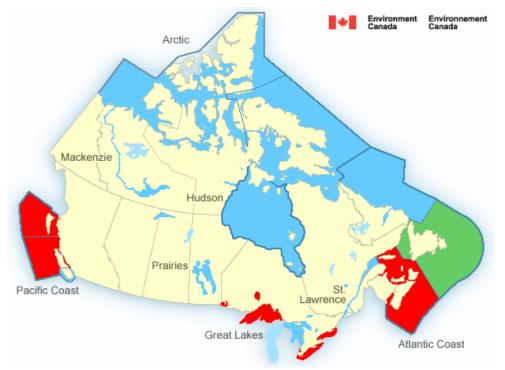

### Canada's Weather Buoys Public Access

- British Columbia 17
- Ontario 13
- St. Lawrence 1 + 4 St. Lawrence Observatory
- Atlantic Canada 9 + 3 SmartBay

### Weather Buoys Atlantic Canada

- 8 Environment Canada buoys (in red)
- 3 SmartBay buoys (NF Government & original seed money from DFO – Canada's Ocean Action Plan).
- NEW in February 2010 One new buoy (Atlantic Salmon Growers Association & DFO)