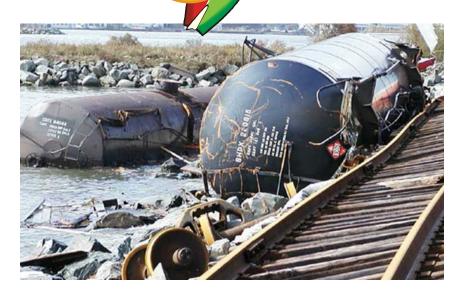

Storm surge from Hurricane Juan eroded the CN track dumping tanker cars into Halifax Harbour, 2003.