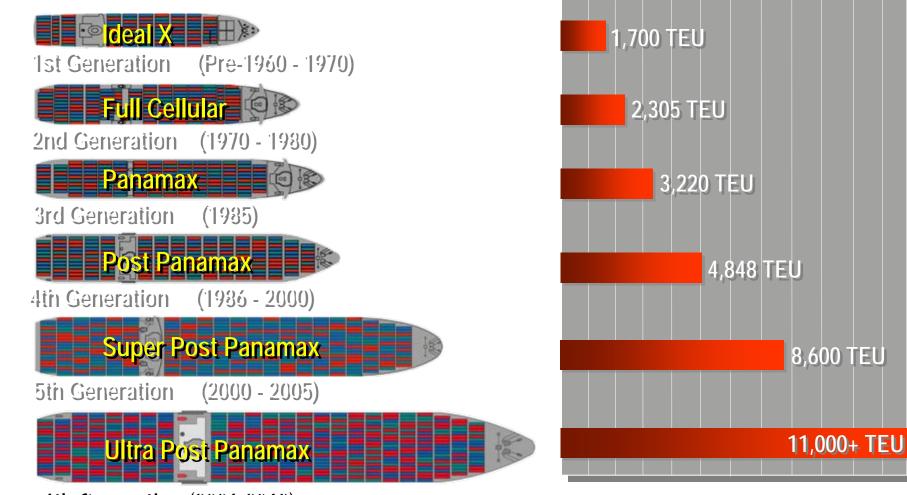

# World Container Ship Evolution

**TEU Capacity** 

óth Generation (2006-2012)

 Regina Maersk

 6,000 TEU

 125,000 DWT

 318m LOA (1,043 ft)

 42m Beam (137 ft)

 14.5m Maximum Draft (47.5 ft)

MAERSK SEALAND

**MARNER** 