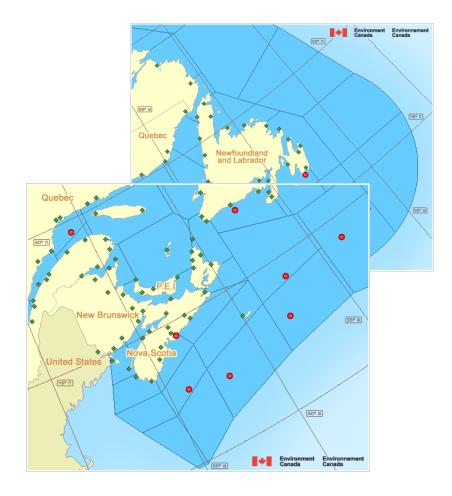

### Weather Buoys Atlantic Canada

- 8 Environment Canada buoys (in red)
- 3 SmartBay buoys (NF Government & original seed money from DFO – Canada's Ocean Action Plan).
- NEW in February 2010 One new buoy (Atlantic Salmon Growers Association & DFO)

# **Placentia Bay**

- In 2009, Government of Newfoundland invested \$330,000 in SmartBay.
- New replacement buoy for Placentia Bay pilot boarding station & at Come by Chance Point (near oil refinery).
- SmartBay buoys get 7,000 hits per month for weather information but is still seeking a permanent funding solution.