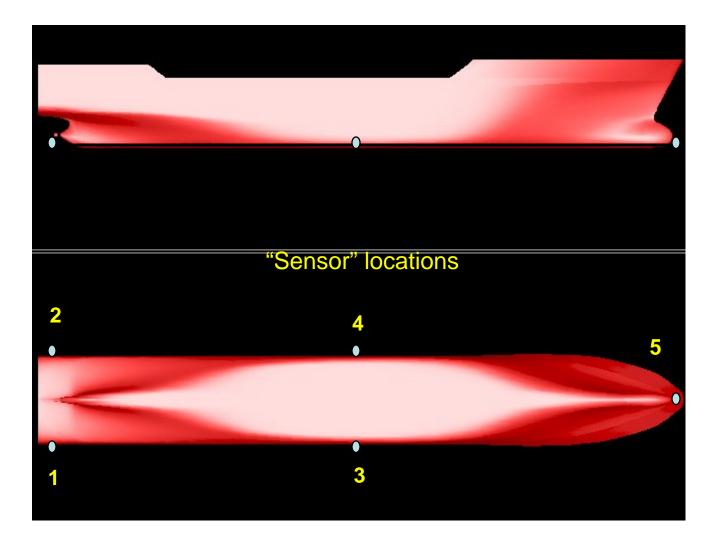

#### Components of Underkeel Clearance (UC)

#### **Numerical Prediction of Wave Refraction & Reflection**

2D Side View

(63:32:5.64, 44:33:20.27)