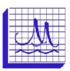

# World Container Ship Evolution

**TEU Capacity** 

óth Generation (2006-2012)

 Regina Maersk

 6,000 TEU

 125,000 DWT

 318m LOA (1,043 ft)

 42m Beam (137 ft)

 14.5m Maximum Draft (47.5 ft)

MAERSK SEALAND

**MARNER** 