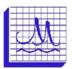

>   | Mazara        |
| <u>61209</u>   | Palermo       |
| <u>61210</u>   | Crotone       |
| <u>61211</u>   | Cetraro       |
| <u>61212</u>   | Siniscola     |
| <u>61216</u>   | Civitavecchia |
| <u>61217</u>   | Ortona        |
| <u>61218</u>   | Ancona        |
| <u>61219</u>   | Spezia        |
| <u>61213</u>   | Alghero       |
| <u>61215</u>   | Monopoli      |
| <u>61207</u>   | Catania       |

At present on line database contains **millions** records starting January 1999.

# World Container Ship Evolution

**TEU Capacity** 



óth Generation (2006-2012)

 Regina Maersk

 6,000 TEU

 125,000 DWT

 318m LOA (1,043 ft)

 42m Beam (137 ft)

 14.5m Maximum Draft (47.5 ft)

MAERSK SEALAND

**MARNER** 



#### **K-Class Container Ship**



#### Components of Underkeel Clearance (UC)











#### **Numerical Prediction of Wave Refraction & Reflection**







2D Side View



(63:32:5.64, 44:33:20.27)

#### (63:30:57.22, 44:33:20.27)



(63:32:5.64, 44:32:47.8)

(63:30:57.22, 44:32:47.8)

# Valuable Planning Tool

- Wave heights referenced to chart datum displayed as a safety contour on electronic charts.
- Buoy data validates wave transformation models.



### Safety Contour Varies With Sea State

Good Sea Conditions

Adverse Sea Conditions



# Standard Sea State Forecast Accuracy –24 Hour





## Halifax

- Wave buoy in Halifax was slated to be cut. It was saved by the surfing community.
- Environment Canada uses data from the Halifax buoy for its marine forecasts.
- Buoy was source of critical wave data during Hurricane Juan reporting 20m wave height. Crucial info