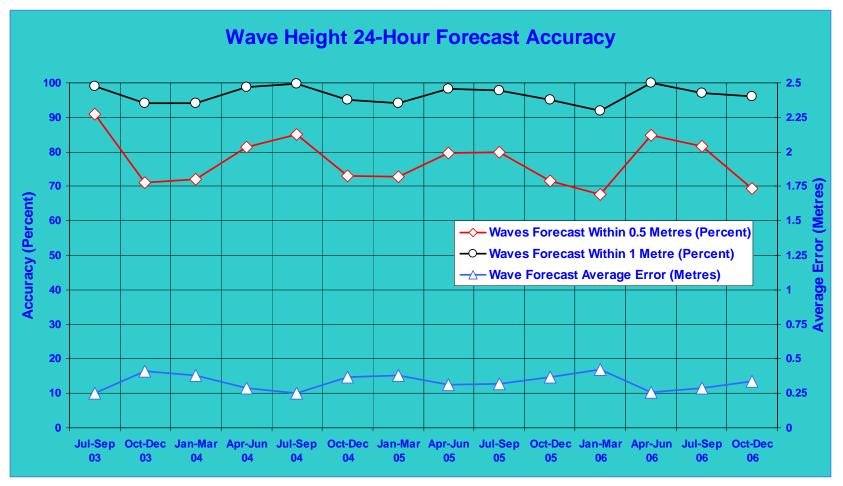

on

**TEU Capacity** 



óth Generation (2006-2012)

 Regina Maersk

 6,000 TEU

 125,000 DWT

 318m LOA (1,043 ft)

 42m Beam (137 ft)

 14.5m Maximum Draft (47.5 ft)

MAERSK SEALAND

**MARNER** 



#### **K-Class Container Ship**



#### Components of Underkeel Clearance (UC)











#### **Numerical Prediction of Wave Refraction & Reflection**







2D Side View



(63:32:5.64, 44:33:20.27)

#### (63:30:57.22, 44:33:20.27)



(63:32:5.64, 44:32:47.8)

(63:30:57.22, 44:32:47.8)

# Valuable Planning Tool

- Wave heights referenced to chart datum displayed as a safety contour on electronic charts.
- Buoy data validates wave transformation models.



### Safety Contour Varies With Sea State

Good Sea Conditions

Adverse Sea Conditions



# Standard Sea State Forecast Accuracy –24 Hour





## Halifax

- Wave buoy in Halifax was slated to be cut. It was saved by the surfing community.
- Environment Canada uses data from the Halifax buoy for its marine forecasts.
- Buoy was source of critical wave data during Hurricane Juan reporting 20m wave height. Crucial information for pilots.



Storm surge from Hurricane Juan eroded the CN track dumping tanker cars into Halifax Harbour, 2003.

# Summary

- Canada is recognized as a leading manufacturer of weather buoy technology.
- Canada needs one single agency to oversee developing and maintaining a National Buoy Network.
- Single agency would provide mechanism to coordinate the data streams coming off the buoys so it can be shared among broad group of users.
- Single agency approach is essential for proper implementation of e-Nav