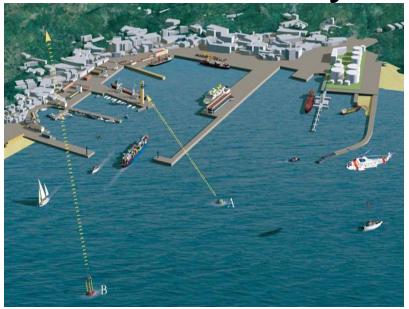

### Spain's Coastal & Deep Water Buoy Networks

A. Coastal Buoy Network - Communication by radio to Harbour Authority office and then to the central computer and to the web.

**B.** Deep Water Buoy Network. Communication by satellite to the central computer and to the web.