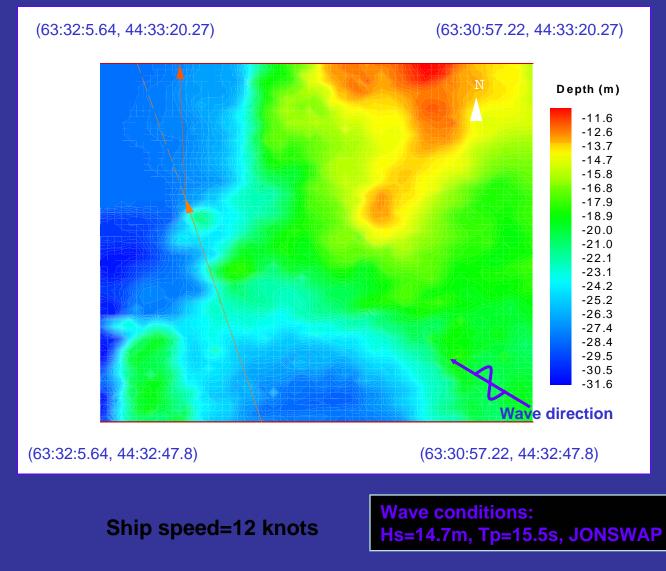

#### **Numerical Prediction of Wave Refraction & Reflection**

2D Side View

(63:32:5.64, 44:33:20.27)

#### (63:30:57.22, 44:33:20.27)

(63:32:5.64, 44:32:47.8)

(63:30:57.22, 44:32:47.8)