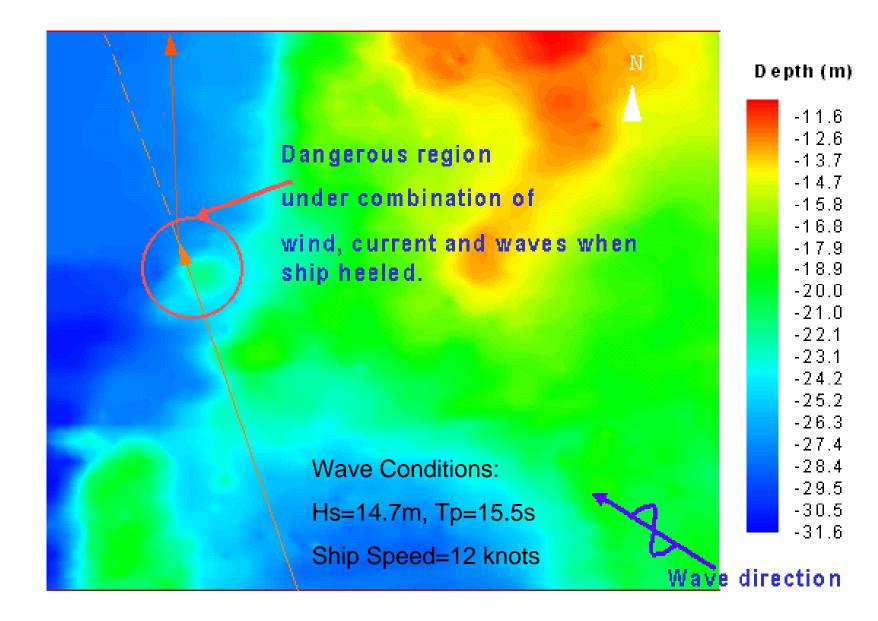

# Valuable Planning Tool

- Wave heights referenced to chart datum displayed as a safety contour on electronic charts.
- Buoy data validates wave transformation models.

### Safety Contour Varies With Sea State

Good Sea Conditions

Adverse Sea Conditions