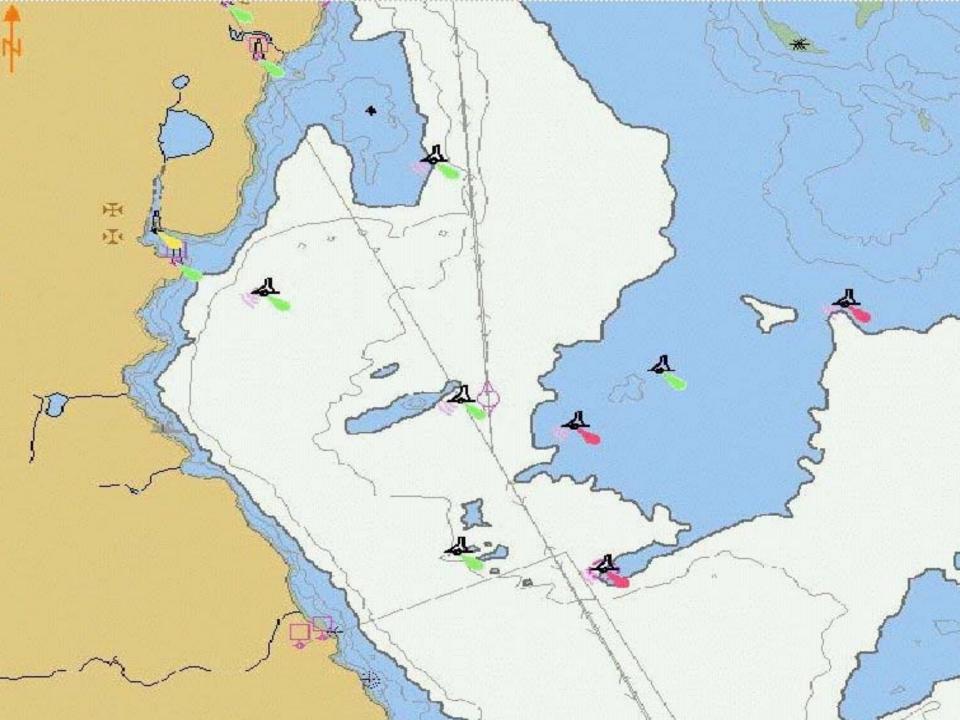

### SmartBay is working example of E-Navigation

| 316009506 00:08:28                    | MetHydro          | 16 Nm                                                                                                                                                                                                                                                                                                                                                                                                                                                                                                                                                                                                                                                                                                                                                                                                                                                                                                                                                                                                                                                                                                                                                                                                                                                                                                                                                                                                                                                                                                                                                                                                                                                                                                                                                                                                                                                                                                                                                                                                                                                                                                                          |
|---------------------------------------|-------------------|--------------------------------------------------------------------------------------------------------------------------------------------------------------------------------------------------------------------------------------------------------------------------------------------------------------------------------------------------------------------------------------------------------------------------------------------------------------------------------------------------------------------------------------------------------------------------------------------------------------------------------------------------------------------------------------------------------------------------------------------------------------------------------------------------------------------------------------------------------------------------------------------------------------------------------------------------------------------------------------------------------------------------------------------------------------------------------------------------------------------------------------------------------------------------------------------------------------------------------------------------------------------------------------------------------------------------------------------------------------------------------------------------------------------------------------------------------------------------------------------------------------------------------------------------------------------------------------------------------------------------------------------------------------------------------------------------------------------------------------------------------------------------------------------------------------------------------------------------------------------------------------------------------------------------------------------------------------------------------------------------------------------------------------------------------------------------------------------------------------------------------|
| Target                                | 316009506         |                                                                                                                                                                                                                                                                                                                                                                                                                                                                                                                                                                                                                                                                                                                                                                                                                                                                                                                                                                                                                                                                                                                                                                                                                                                                                                                                                                                                                                                                                                                                                                                                                                                                                                                                                                                                                                                                                                                                                                                                                                                                                                                                |
| Latitude                              | 46° 58' 56.34" N  | 00 00                                                                                                                                                                                                                                                                                                                                                                                                                                                                                                                                                                                                                                                                                                                                                                                                                                                                                                                                                                                                                                                                                                                                                                                                                                                                                                                                                                                                                                                                                                                                                                                                                                                                                                                                                                                                                                                                                                                                                                                                                                                                                                                          |
| Longitude                             | 054° 40' 54.06" W |                                                                                                                                                                                                                                                                                                                                                                                                                                                                                                                                                                                                                                                                                                                                                                                                                                                                                                                                                                                                                                                                                                                                                                                                                                                                                                                                                                                                                                                                                                                                                                                                                                                                                                                                                                                                                                                                                                                                                                                                                                                                                                                                |
| Time of Tx                            | 17:29             |                                                                                                                                                                                                                                                                                                                                                                                                                                                                                                                                                                                                                                                                                                                                                                                                                                                                                                                                                                                                                                                                                                                                                                                                                                                                                                                                                                                                                                                                                                                                                                                                                                                                                                                                                                                                                                                                                                                                                                                                                                                                                                                                |
| Average Wind Speed                    | 12 kts            |                                                                                                                                                                                                                                                                                                                                                                                                                                                                                                                                                                                                                                                                                                                                                                                                                                                                                                                                                                                                                                                                                                                                                                                                                                                                                                                                                                                                                                                                                                                                                                                                                                                                                                                                                                                                                                                                                                                                                                                                                                                                                                                                |
| Wind Gust                             | 14 kts            |                                                                                                                                                                                                                                                                                                                                                                                                                                                                                                                                                                                                                                                                                                                                                                                                                                                                                                                                                                                                                                                                                                                                                                                                                                                                                                                                                                                                                                                                                                                                                                                                                                                                                                                                                                                                                                                                                                                                                                                                                                                                                                                                |
| Air Temperature                       | 14.5°             |                                                                                                                                                                                                                                                                                                                                                                                                                                                                                                                                                                                                                                                                                                                                                                                                                                                                                                                                                                                                                                                                                                                                                                                                                                                                                                                                                                                                                                                                                                                                                                                                                                                                                                                                                                                                                                                                                                                                                                                                                                                                                                                                |
| Relative Humidity                     | 86%               | SMARTERY POOY NOT                                                                                                                                                                                                                                                                                                                                                                                                                                                                                                                                                                                                                                                                                                                                                                                                                                                                                                                                                                                                                                                                                                                                                                                                                                                                                                                                                                                                                                                                                                                                                                                                                                                                                                                                                                                                                                                                                                                                                                                                                                                                                                              |
| Air Pressure                          | 1018 hPa          |                                                                                                                                                                                                                                                                                                                                                                                                                                                                                                                                                                                                                                                                                                                                                                                                                                                                                                                                                                                                                                                                                                                                                                                                                                                                                                                                                                                                                                                                                                                                                                                                                                                                                                                                                                                                                                                                                                                                                                                                                                                                                                                                |
| Surface Current Speed                 | 0.4 kts           |                                                                                                                                                                                                                                                                                                                                                                                                                                                                                                                                                                                                                                                                                                                                                                                                                                                                                                                                                                                                                                                                                                                                                                                                                                                                                                                                                                                                                                                                                                                                                                                                                                                                                                                                                                                                                                                                                                                                                                                                                                                                                                                                |
| Surface Current Direction             | 146°              | - 8 Nm / 🔨 // 🔪 📈                                                                                                                                                                                                                                                                                                                                                                                                                                                                                                                                                                                                                                                                                                                                                                                                                                                                                                                                                                                                                                                                                                                                                                                                                                                                                                                                                                                                                                                                                                                                                                                                                                                                                                                                                                                                                                                                                                                                                                                                                                                                                                              |
| Wind Direction<br>Wind Gust Direction | 291°<br>N/A       |                                                                                                                                                                                                                                                                                                                                                                                                                                                                                                                                                                                                                                                                                                                                                                                                                                                                                                                                                                                                                                                                                                                                                                                                                                                                                                                                                                                                                                                                                                                                                                                                                                                                                                                                                                                                                                                                                                                                                                                                                                                                                                                                |
| Dew Point                             | 12.5°             |                                                                                                                                                                                                                                                                                                                                                                                                                                                                                                                                                                                                                                                                                                                                                                                                                                                                                                                                                                                                                                                                                                                                                                                                                                                                                                                                                                                                                                                                                                                                                                                                                                                                                                                                                                                                                                                                                                                                                                                                                                                                                                                                |
| Ice                                   | N/A               |                                                                                                                                                                                                                                                                                                                                                                                                                                                                                                                                                                                                                                                                                                                                                                                                                                                                                                                                                                                                                                                                                                                                                                                                                                                                                                                                                                                                                                                                                                                                                                                                                                                                                                                                                                                                                                                                                                                                                                                                                                                                                                                                |
| Salinity Temp Report                  | 31.6%             |                                                                                                                                                                                                                                                                                                                                                                                                                                                                                                                                                                                                                                                                                                                                                                                                                                                                                                                                                                                                                                                                                                                                                                                                                                                                                                                                                                                                                                                                                                                                                                                                                                                                                                                                                                                                                                                                                                                                                                                                                                                                                                                                |
| Percipitation                         | 7                 | - 16 Nm 0.5 m                                                                                                                                                                                                                                                                                                                                                                                                                                                                                                                                                                                                                                                                                                                                                                                                                                                                                                                                                                                                                                                                                                                                                                                                                                                                                                                                                                                                                                                                                                                                                                                                                                                                                                                                                                                                                                                                                                                                                                                                                                                                                                                  |
| Water Temperature                     | 15.0°             |                                                                                                                                                                                                                                                                                                                                                                                                                                                                                                                                                                                                                                                                                                                                                                                                                                                                                                                                                                                                                                                                                                                                                                                                                                                                                                                                                                                                                                                                                                                                                                                                                                                                                                                                                                                                                                                                                                                                                                                                                                                                                                                                |
| Sea State                             | N/A               | Nm The second se |
| Swell Direction                       | N/A               |                                                                                                                                                                                                                                                                                                                                                                                                                                                                                                                                                                                                                                                                                                                                                                                                                                                                                                                                                                                                                                                                                                                                                                                                                                                                                                                                                                                                                                                                                                                                                                                                                                                                                                                                                                                                                                                                                                                                                                                                                                                                                                                                |
| Swell Period                          | N/A               |                                                                                                                                                                                                                                                                                                                                                                                                                                                                                                                                                                                                                                                                                                                                                                                                                                                                                                                                                                                                                                                                                                                                                                                                                                                                                                                                                                                                                                                                                                                                                                                                                                                                                                                                                                                                                                                                                                                                                                                                                                                                                                                                |
| Swell Height                          | 1.1 m             | - 24 Nm                                                                                                                                                                                                                                                                                                                                                                                                                                                                                                                                                                                                                                                                                                                                                                                                                                                                                                                                                                                                                                                                                                                                                                                                                                                                                                                                                                                                                                                                                                                                                                                                                                                                                                                                                                                                                                                                                                                                                                                                                                                                                                                        |
| Wave Direction                        | 241°              |                                                                                                                                                                                                                                                                                                                                                                                                                                                                                                                                                                                                                                                                                                                                                                                                                                                                                                                                                                                                                                                                                                                                                                                                                                                                                                                                                                                                                                                                                                                                                                                                                                                                                                                                                                                                                                                                                                                                                                                                                                                                                                                                |
| Wave Period                           | 4 s               |                                                                                                                                                                                                                                                                                                                                                                                                                                                                                                                                                                                                                                                                                                                                                                                                                                                                                                                                                                                                                                                                                                                                                                                                                                                                                                                                                                                                                                                                                                                                                                                                                                                                                                                                                                                                                                                                                                                                                                                                                                                                                                                                |
| Significant Wave Height               | 0.7 m             |                                                                                                                                                                                                                                                                                                                                                                                                                                                                                                                                                                                                                                                                                                                                                                                                                                                                                                                                                                                                                                                                                                                                                                                                                                                                                                                                                                                                                                                                                                                                                                                                                                                                                                                                                                                                                                                                                                                                                                                                                                                                                                                                |