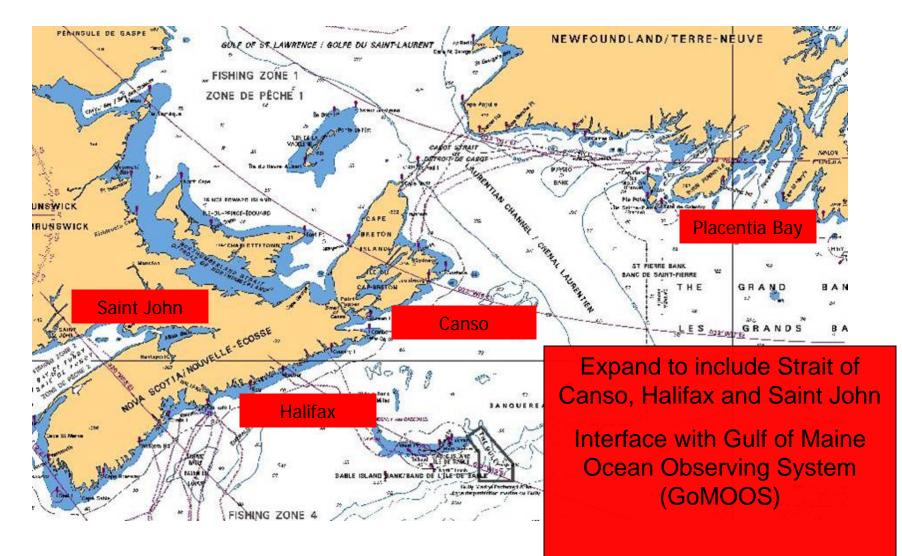

### Weather Buoys Atlantic Canada

- 8 Environment Canada buoys (in red)
- 3 SmartBay buoys (NF Government & original seed money from DFO – Canada's Ocean Action Plan).
- NEW in February 2010 One new buoy (Atlantic Salmon Growers Association & DFO)

# **Placentia Bay**

- In 2009, Government of Newfoundland invested \$330,000 in SmartBay.
- New replacement buoy for Placentia Bay pilot boarding station & at Come by Chance Point (near oil refinery).
- SmartBay buoys get 7,000 hits per month for weather information but is still seeking a permanent funding solution.